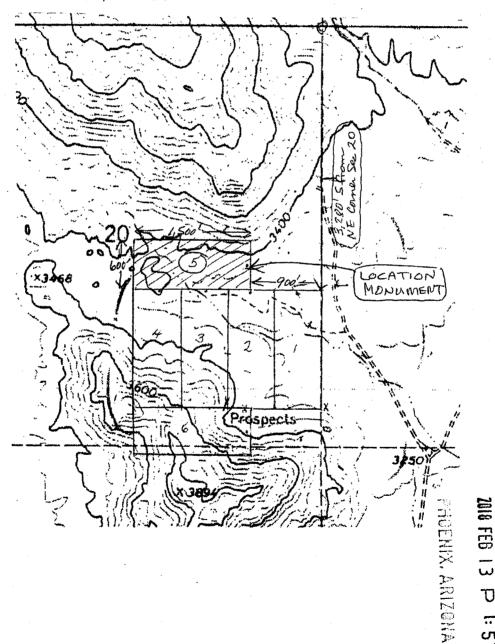

DATED AND POSTED ON THE GROUND this 19th day of November, 2017.

Bonanza Goldfields Corp.,

A Nevada corporation

Frederick C. Bauman, Agent

2018 FEB 13 P 1: 5 PHOENIX, ARIZONA MAP - CBP#1 - #6 Mining Claims

Name of Claim: CBP#//

Type of Claim: Lode Claim

Location Monument is located in: Section 20, Township 10N, Range 6W, G&SRB&M, Mohave County, Arizona

Scale: 1" = 1,000

The claim is located in: Mohave County, Arizona The type of corner and location monument used: 2" X 2" X 4' wooden post and stone

Ν

2018 FEB υ 1: 56