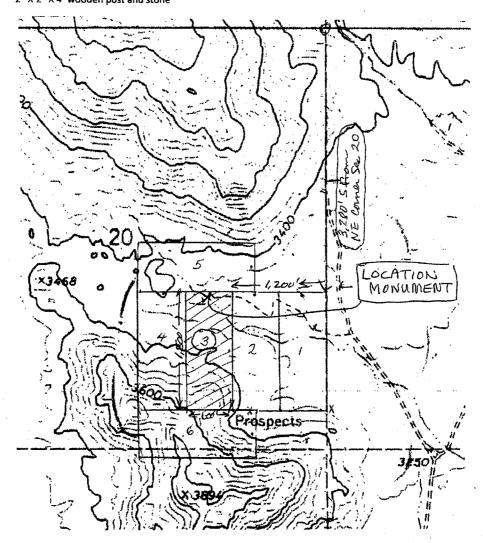

DATED AND POSTED ON THE GROUND this 19th day of November, 2017.

Bonanza Goldfields Corp., A Nevada corporation

Frederick C. Bauman, Agent

MAP - CBP#1 - #6 Mining Claims Name of Claim: CBP# 2 Type of Claim: Lode Claim Location Monument is located in: Section 20, Township 10N, Range 6W, G&SRB&M, Mohave County, Arizona Scale: 1" = 1,000

The claim is located in: Mohave County, Arizona The type of corner and location monument used: 2" X 2" X 4' wooden post and stone

υ

l: 56

Ν

2017-0062202 NML 12/01/2017 01:12:04 PM Page: 1 of 2 Leslie M. Hoffman OFFICIAL RECORDS OF YAVAPAI COUNTY \$10.00 FREDERICK C BAUMAN