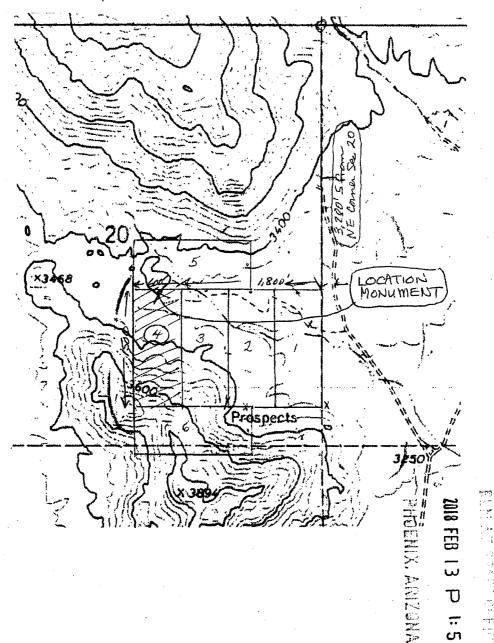

DATED AND POSTED ON THE GROUND this 19th day of November, 2017.

**Bonanza Goldfields Corp.,** A Nevada corporation

Frederick C. Bauman, Agent

| PHOENIX, ARIZONA | 2010 FEB 13 P 1: 51 | PULLS STORED |
|------------------|---------------------|--------------|
| 3                | o<br>o              | 219<br>199   |

MAP - CBP#1 - #6 Mining Claims

Name of Claim: CBP#3

Type of Claim: Lode Claim

Location Monument is located in: Section 20, Township 10N, Range 6W, G&SRB&M, Mohave County, Arizona

Scale: 1" = 1,000

The claim is located in: Mohave County, Arizona The type of corner and location monument used: 2" X 2" X 4' wooden post and stone

Ν

**2018 FEB I 3 P 1: 56** Phoenix, Arizona