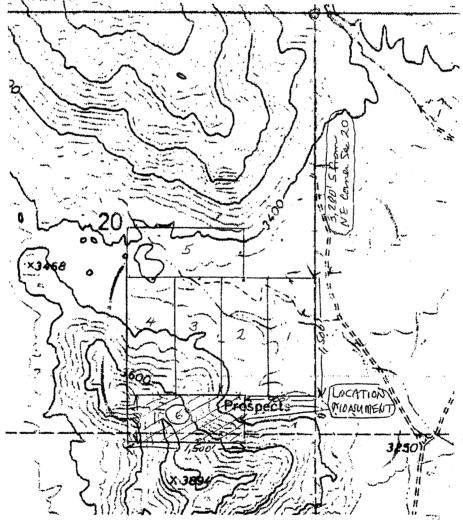

DATED AND POSTED ON THE GROUND this 19th day of November, 2017.

Bonanza Goldfields Corp., A Nevada corporation

Frederick C. Bauman, Agent

MAP - CBP#1 - #6 Mining Claims Name of Claim: CBP# 2 Type of Claim: Lode Claim Location Monument is located in: Section 20, Township 10N, Range 6W, G&SRB&M, Mohave County, Arizona Scale: 1" = 1,000

The claim is located in: Mohave County, Arizona The type of corner and location monument used: 2" X 2" X 4' wooden post and stone

υ

l: 56

Ν

2017-0062202 NML 12/01/2017 01:12:04 PM Page: 1 of 2 Leslie M. Hoffman OFFICIAL RECORDS OF YAVAPAI COUNTY \$10.00 FREDERICK C BAUMAN

MAP - CBP#1 - #6 Mining Claims

Name of Claim: CBP#3

Type of Claim: Lode Claim

Location Monument is located in: Section 20, Township 10N, Range 6W, G&SRB&M, Mohave County, Arizona

Scale: 1" = 1,000

The claim is located in: Mohave County, Arizona The type of corner and location monument used: 2" X 2" X 4' wooden post and stone

Ν

**2018 FEB I 3 P 1: 56** Phoenix, Arizona