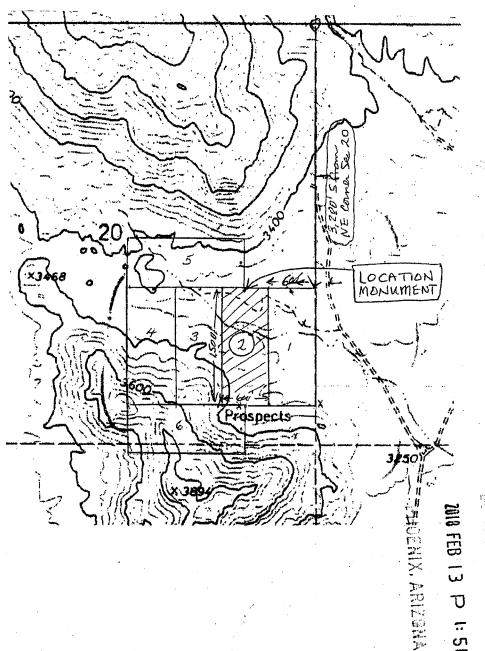

DATED AND POSTED ON THE GROUND this 19th day of November, 2017.

Bonanza Goldfields Corp.,

A Nevada corporation

Frederick C. Bauman, Agent

2018 FEB 13 P 1: 5 PHOENIX, ARIZONA MAP - CBP#1 - #6 Mining Claims

Name of Claim: CBP#//

Type of Claim: Lode Claim

Location Monument is located in: Section 20, Township 10N, Range 6W, G&SRB&M, Mohave County, Arizona

Scale: 1" = 1,000

The claim is located in: Mohave County, Arizona The type of corner and location monument used: 2" X 2" X 4' wooden post and stone

Ν

2018 FEB υ 1: 56